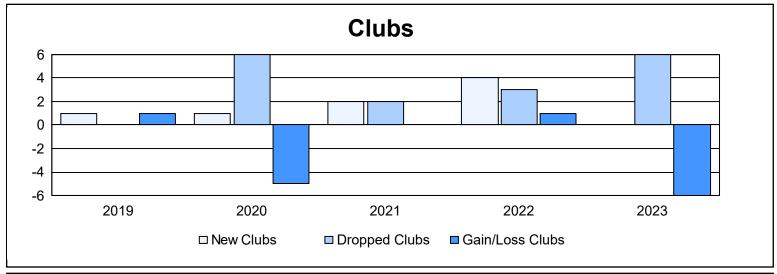

District 20 K1 As of June 2023 Cumulative

| Year      | New<br>Clubs | Dropped<br>Clubs | Gain/<br>Loss<br>Clubs | New<br>Members | Charter<br>Members | Reinstate<br>Members | Transfer<br>Members | Total<br>Member<br>Added | Total<br>Members<br>Dropped | Gain/<br>Loss<br>Members |
|-----------|--------------|------------------|------------------------|----------------|--------------------|----------------------|---------------------|--------------------------|-----------------------------|--------------------------|
| 2018-2019 | 1            | 0                | 1                      | 223            | 30                 | 6                    | 11                  | 270                      | 270                         | 0                        |
| 2019-2020 | 1            | 6                | -5                     | 155            | 31                 | 7                    | 45                  | 238                      | 353                         | -115                     |
| 2020-2021 | 2            | 2                | 0                      | 195            | 63                 | 23                   | 5                   | 286                      | 296                         | -10                      |
| 2021-2022 | 4            | 3                | 1                      | 195            | 122                | 10                   | 7                   | 334                      | 262                         | 72                       |
| 2022-2023 | 0            | 6                | -6                     | 353            | 8                  | 8                    | 10                  | 379                      | 329                         | 50                       |
| Average   | 2            | 3                | -2                     | 224            | 51                 | 11                   | 16                  | 301                      | 302                         | -1                       |