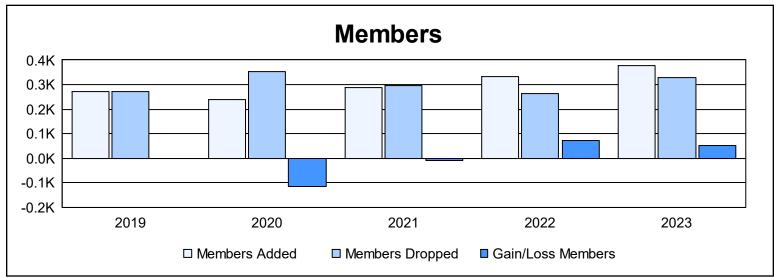

District 20 K1 As of June 2023 Cumulative

| Year      | New<br>Clubs | Dropped<br>Clubs | Gain/<br>Loss<br>Clubs | New<br>Members | Charter<br>Members | Reinstate<br>Members | Transfer<br>Members | Total<br>Member<br>Added | Total<br>Members<br>Dropped | Gain/<br>Loss<br>Members |
|-----------|--------------|------------------|------------------------|----------------|--------------------|----------------------|---------------------|--------------------------|-----------------------------|--------------------------|
| 2018-2019 | 1            | 0                | 1                      | 223            | 30                 | 6                    | 11                  | 270                      | 270                         | 0                        |
| 2019-2020 | 1            | 6                | -5                     | 155            | 31                 | 7                    | 45                  | 238                      | 353                         | -115                     |
| 2020-2021 | 2            | 2                | 0                      | 195            | 63                 | 23                   | 5                   | 286                      | 296                         | -10                      |
| 2021-2022 | 4            | 3                | 1                      | 195            | 122                | 10                   | 7                   | 334                      | 262                         | 72                       |
| 2022-2023 | 0            | 6                | -6                     | 353            | 8                  | 8                    | 10                  | 379                      | 329                         | 50                       |
| Average   | 2            | 3                | -2                     | 224            | 51                 | 11                   | 16                  | 301                      | 302                         | -1                       |